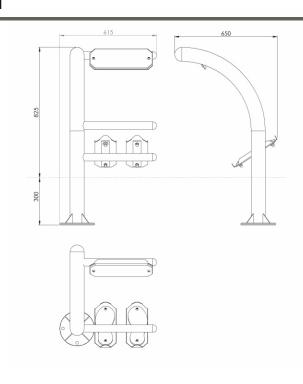

## Technical card

**Device size:**  $825 mm \times 615 mm \times 650 mm$  **Impact area dimensions:**  $3.6 m \times 3.6 m$ 

Impact area: 13m2

**HIC:** 0,3 m

**Surface required:** No restrictions (any) **Footing top:** 0.3 m under the ground level