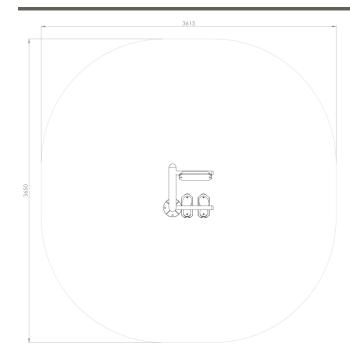

## Technical card

**Device size:**  $825 mm \times 615 mm \times 650 mm$  **Impact area dimensions:**  $3.6 m \times 3.6 m$ 

Impact area: 13m2

**HIC:** 0,3 m

**Surface required:** No restrictions (any) **Footing top:** 0.3 m under the ground level