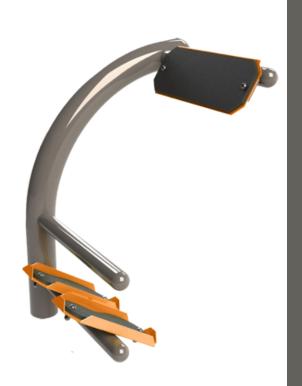

## **OFM-24 Back Trainer**

**Method of use:** Lean your hips against the bench, face pointed down. Lean the legs against the crossbar. Cross your hands on the chest. Lower and lift your thorax smoothly, slowly and fully.

## Construction and material data:

A seat and a back can be made of aluminium or HDPE plastic. Grips made of double powder coated. steel pipes. Main construction pole made of steel pipe finished by instalation collar. Roller bearings for moving parts. Stainless screws. All the wholes permanently blinded with steel covers. Total safety and funcionality of equipment can only be kept when the inspections are made on regular basis. A subject of control should be potencial damages and use. Always observe the maintance and instalation guide.