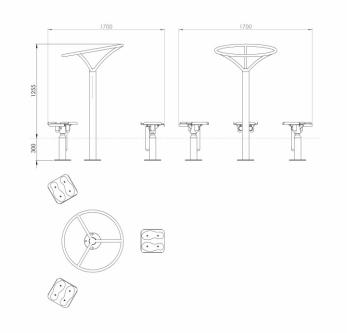

## **EN** Technical card

Device size: 1255mm x 1700mm x 1700mm Impact area dimensions: 4.9m x 4.9m Impact area: 20m2 HIC: 0.2 m Surface required: No restrictions (any) Footing top: 0.3 m under the ground level Purpose: Public places use User hight: Over 1.4 m Maximum user weight: 120 kg