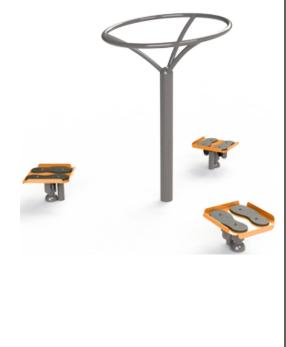

## **OFM-21** Triple Twister

Category: Coordination

**Training Effect:** Training of muscles of the whole legs and hips, delicate for joints. In addition, it improves the sense of equilibrium.

**Method of use:** Take a position on one of the platform discs. Grab the holders with your hands and twist your hips uniform way.