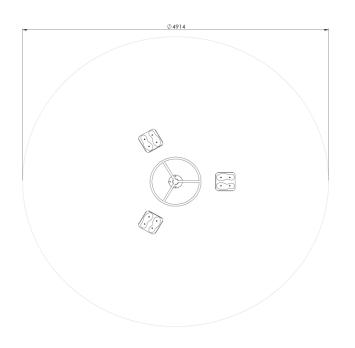

## **EN** Technical card

Device size: 1255mm x 1700mm x 1700mm Impact area dimensions: 4.9m x 4.9m Impact area: 20m2 HIC: 0.2 m Surface required: No restrictions (any) Footing top: 0.3 m under the ground level Purpose: Public places use User hight: Over 1.4 m Maximum user weight: 120 kg