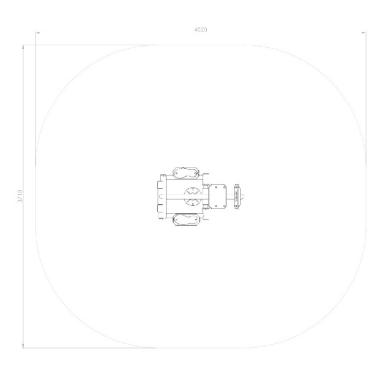

## **EN** Technical card

Device size: 1330mm x 1020mm x 710mm Impact area dimensions: 4.02m x 3.71m Impact area: 14.9m2 HIC: 0.6 m Surface required: No restrictions (any) Footing top: 0.3 m under the ground level Purpose: Public places use User hight: Over 1.4 m Maximum user weight: 120 kg