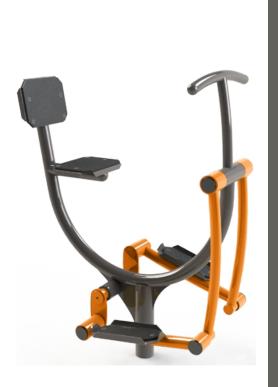

## OFM-16 Bike

## Category: Blood Circulation, Coordination

**Training Effect:** An outdoor exercise bike with built-in resistance setting is a perfect instrument for legs and gluteus muscles development.

**Method of use:** Sit on the saddle and place your feet on the pedals. Grab the handle arms. Press the pedals (rotate) as on the bicycle.