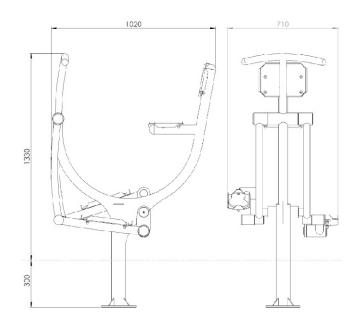

## **EN** Technical card

Device size: 1330mm x 1020mm x 710mm Impact area dimensions: 4.02m x 3.71m Impact area: 14.9m2 HIC: 0.6 m Surface required: No restrictions (any) Footing top: 0.3 m under the ground level Purpose: Public places use User hight: Over 1.4 m Maximum user weight: 120 kg