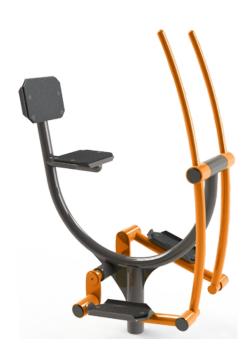

## **OFM-15 Bike Active**

Purpose: Public places use User hight: Over 1.4 m Maximum user weight: 120 kg

Category: Blood Circulation, Coordination

**Training Effect:** An outdoor exercise bike with built-in resistance setting is a perfect instrument for legs and gluteus muscles development. Improves coordination and blood circulation thanks to arms exercises.

**Method of use:** Sit on the saddle and place your feet on the pedals. Grab the handle arms. Press the pedals (rotate) as on the bicycle and at the same time push and pull the handle with your arms.