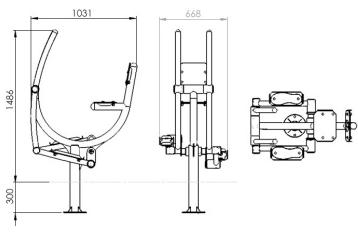

## Technical card

**Device size:** 1486mm x 1031mm x 668mm **Impact area dimensions:** 4.02m x 3.71m

Impact area: 14.9m2

**HIC:** 0.6 m

**Surface required:** No restrictions (any) **Footing top:** 0.3 m under the ground level