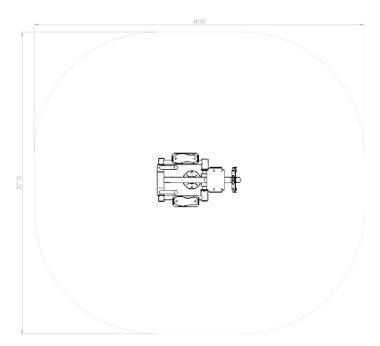

## Technical card

**Device size:** 1486mm x 1031mm x 668mm **Impact area dimensions:** 4.02m x 3.71m

Impact area: 14.9m2

**HIC:** 0.6 m

**Surface required:** No restrictions (any) **Footing top:** 0.3 m under the ground level