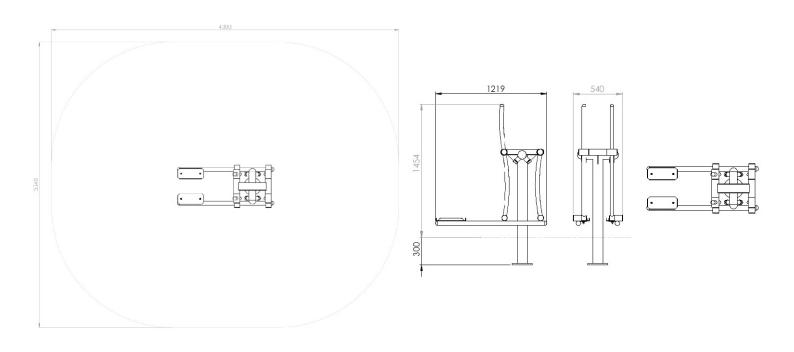

## **EN** Technical card

Device size: 1454mm x 1219mm x 540mm Impact area dimensions: 4.30m x 3.54m Impact area: 15.2m2 HIC: 0.4 m Surface required: No restrictions (any) Footing top: 0.3 m under the ground level Purpose: Public places use User hight: Over 1.4 m Maximum user weight: 120 kg