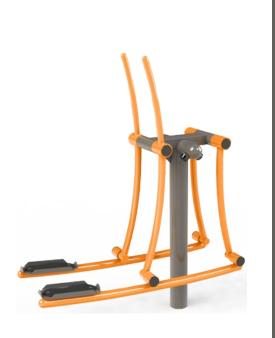

## **OFM-14 Skier**

## Category: Blood Circulation, Coordination

**Training Effect:** Delicate training for leg and hip muscles joints. Additionally, shoulder and arm muscles training. Positively affects fatty tissue burning.

**Method of use:** Stand on the pedals and grab the sticks in front of you. Move the legs forward and backward and at the same time pull and push the sticks interchangeably with your arms.