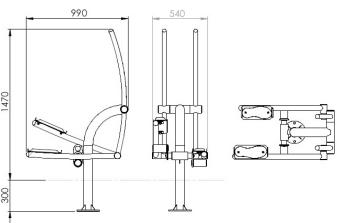

## **EN** Technical card

Device size: 1470mm x 990mm x 540mm Impact area dimensions: 4.03m x 3.52m Impact area: 14m2 HIC: 0.5 m Surface required: No restrictions (any) Footing top: 0.3 m under the ground level Purpose: Public places use User hight: Over 1.4 m Maximum user weight: 120 kg