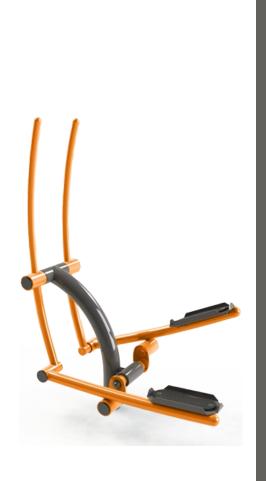

## **OFM-12** Crosstrainer

## Category: Blood Circulation, Coordination

**Training Effect:** Delicate training for leg and hip muscles joints. Additionally, shoulder and arm muscles training. Positively affects fatty tissue burning.

**Method of use:** Stand on the pedals and firmly grab both handles with your hands. Move the legs forward and backward and at the same time pull and push the sticks interchangeably with your arms.