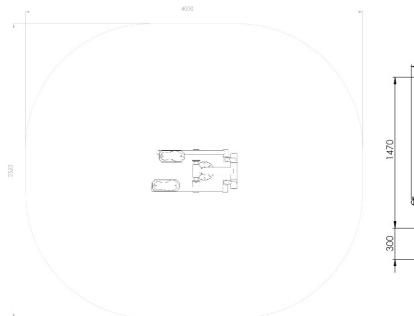

## **EN** Technical card

Device size: 1470mm x 990mm x 540mm Impact area dimensions: 4.03m x 3.52m Impact area: 14m2 HIC: 0.5 m Surface required: No restrictions (any) Footing top: 0.3 m under the ground level Purpose: Public places use User hight: Over 1.4 m Maximum user weight: 120 kg