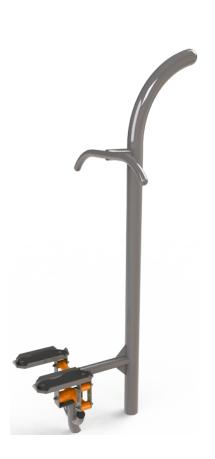

## **OFM-10 Stepper**

Category: Blood Circulation

press the pedals alternately.

**Training Effect:** Delicate training for leg and hip muscles joints. Additionally, shoulder and arm muscles training. Positively affects fatty tissue burning. **Method of use:** Place your feet in pedals provided. Firmly grab the handles and