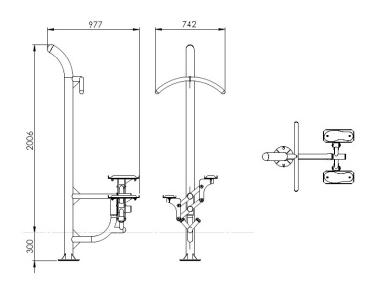

## **EN** Technical card

Device size: 2006mm x 997mm x 742mm Impact area dimensions: 4.15m x 3.67m Impact area: 15m2 HIC: 0.3 m Surface required: No restrictions (any) Footing top: 0.3 m under the ground level Purpose: Public places use User hight: Over 1.4 m Maximum user weight: 120 kg