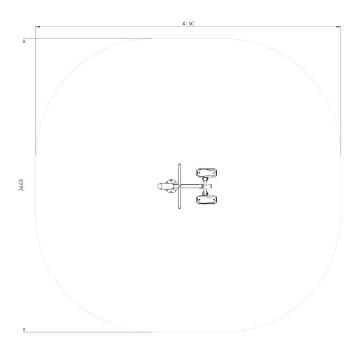

## **EN** Technical card

Device size: 2006mm x 997mm x 742mm Impact area dimensions: 4.15m x 3.67m Impact area: 15m2 HIC: 0.3 m Surface required: No restrictions (any) Footing top: 0.3 m under the ground level Purpose: Public places use User hight: Over 1.4 m Maximum user weight: 120 kg