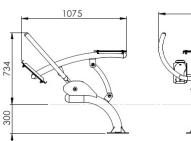

## **EN** Technical card

Device size: 734mm x 1075mm x 793mm Impact area dimensions: 4.07m x 3.8m Impact area: 15m2 HIC: 0.6 m Surface required: No restrictions (any) Footing top: 0.3 m under the ground level Purpose: Public places use User hight: Over 1.4 m Maximum user weight: 120 kg