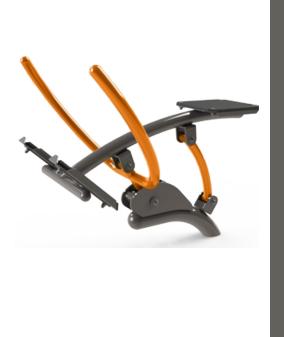

## **OFM-09** Rower

Category: Coordination, Muscles Building, Blood Circulation

**Training Effect:** Practically it activates all parts of the body. Excellent exercise for boosting the efficiency of the organism.

**Method of use:** Locate your feet on the pedals; catch the handle with both hands. Pull the handle to your abdomen straightening your legs at the same time. Gently return to the basic position.