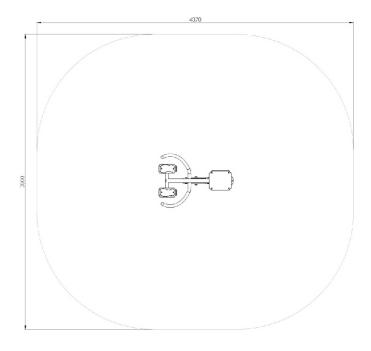

## **EN** Technical card

Device size: 734mm x 1075mm x 793mm Impact area dimensions: 4.07m x 3.8m Impact area: 15m2 HIC: 0.6 m Surface required: No restrictions (any) Footing top: 0.3 m under the ground level Purpose: Public places use User hight: Over 1.4 m Maximum user weight: 120 kg