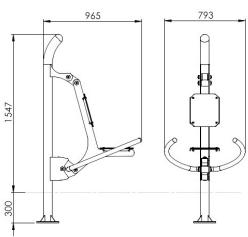

## Technical card

**Device size:** 1547mm x 965mm x 793mm **Impact area dimensions:** 4.12m x 3.8m

Impact area: 15.6m2

HIC: 0.4 m

**Surface required:** No restrictions (any) **Footing top:** 0.3 m under the ground level