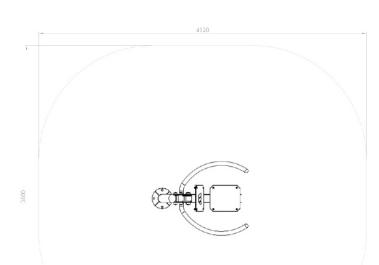

## Technical card

**Device size:** 1547mm x 965mm x 793mm **Impact area dimensions:** 4.12m x 3.8m

Impact area: 15.6m2

HIC: 0.4 m

**Surface required:** No restrictions (any) **Footing top:** 0.3 m under the ground level