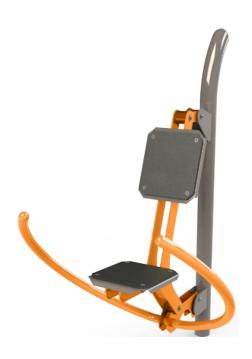

## **OFM-05 Seated Rower**

Purpose: Public places use User hight: Over 1.4 m Maximum user weight: 120 kg

Category: Blood Circulation, Muscles Building

**Training Effect:** One of the most comprehensive devices. Practically it activates all parts of the body. Excellent exercise for boosting the efficiency of the organism. **Method of use:** Sit stably and grab the holders. Pull the holders back to your upper

belly. Do not bend over and keep your back straighten while practicing.