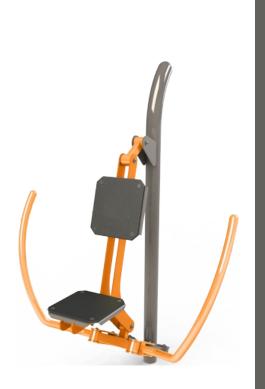

## Category: Blood Circulation, Muscles Building

**Training Effect:** Trains primarily upper parts of muscle. It improves the development of the chest muscles, shoulder girdle and upper limbs. Regular exercise with a large number of replicates can affect muscle growth.

**Method of use:** Sit down on the seat, grab the handles. Bring your arms closer simultaneously. Keep your back straighten.