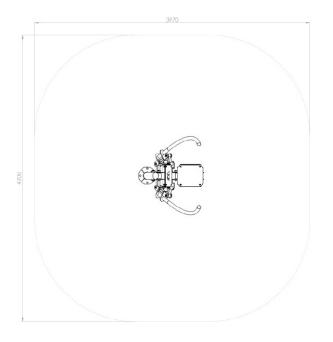

## Technical card

EN

Device size: 1547mm x 772mm x 1005mm Impact area dimensions: 4.2m x 3.97m Impact area: 16m2 HIC: 0.4 m Surface required: No restrictions (any) Footing top: 0.3 m under the ground level Purpose: Public places use User hight: Over 1.4 m Maximum user weight: 120 kg