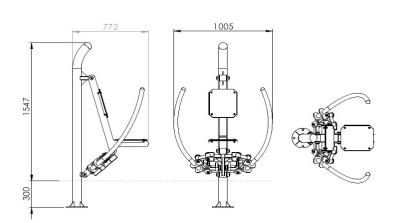

## Technical card

EN

Device size: 1547mm x 772mm x 1005mm Impact area dimensions: 4.2m x 3.97m Impact area: 16m2 HIC: 0.4 m Surface required: No restrictions (any) Footing top: 0.3 m under the ground level Purpose: Public places use User hight: Over 1.4 m Maximum user weight: 120 kg