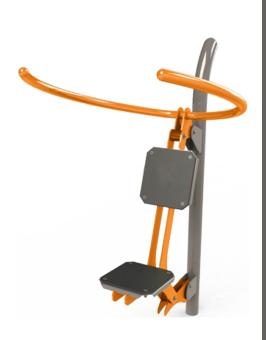

## **OFM-01 Vertical Press**

Purpose: Public places use User hight: Over 1.4 m Maximum user weight: 120 kg

Category: Blood Circulation, Muscles Building

Training Effect: Strengthens chest, shoulders and arms

Method of use: Sit down on the seat, grab the handles. Push the handles up. Keep

## Construction and material data:

A seat and a back can be made of aluminium or HDPE plastic. Grips made of double powder coated. steel pipes. Main construction pole made of steel pipe finished by instalation collar. Roller bearings for moving parts. Stainless screws. All the wholes permanently blinded with steel covers. Total safety and funcionality of equipment can only be kept when the inspections are made on regular basis. A subject of control should be potencial damages and use. Always observe the maintance and instalation guide.