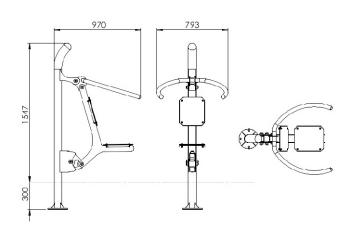

## N Technical card

**Device size:**  $1547 mm \times 970 mm \times 793 mm$  **Impact area dimensions:**  $4.35 m \times 3.8 m$ 

Impact area: 16.5m2

HIC: 0.4 m

**Surface required:** No restrictions (any) **Footing top:** 0.3 m under the ground level