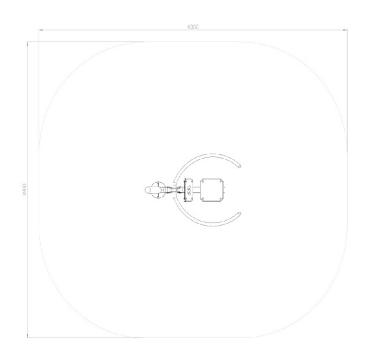

## N Technical card

**Device size:**  $1547 mm \times 970 mm \times 793 mm$  **Impact area dimensions:**  $4.35 m \times 3.8 m$ 

Impact area: 16.5m2

HIC: 0.4 m

**Surface required:** No restrictions (any) **Footing top:** 0.3 m under the ground level